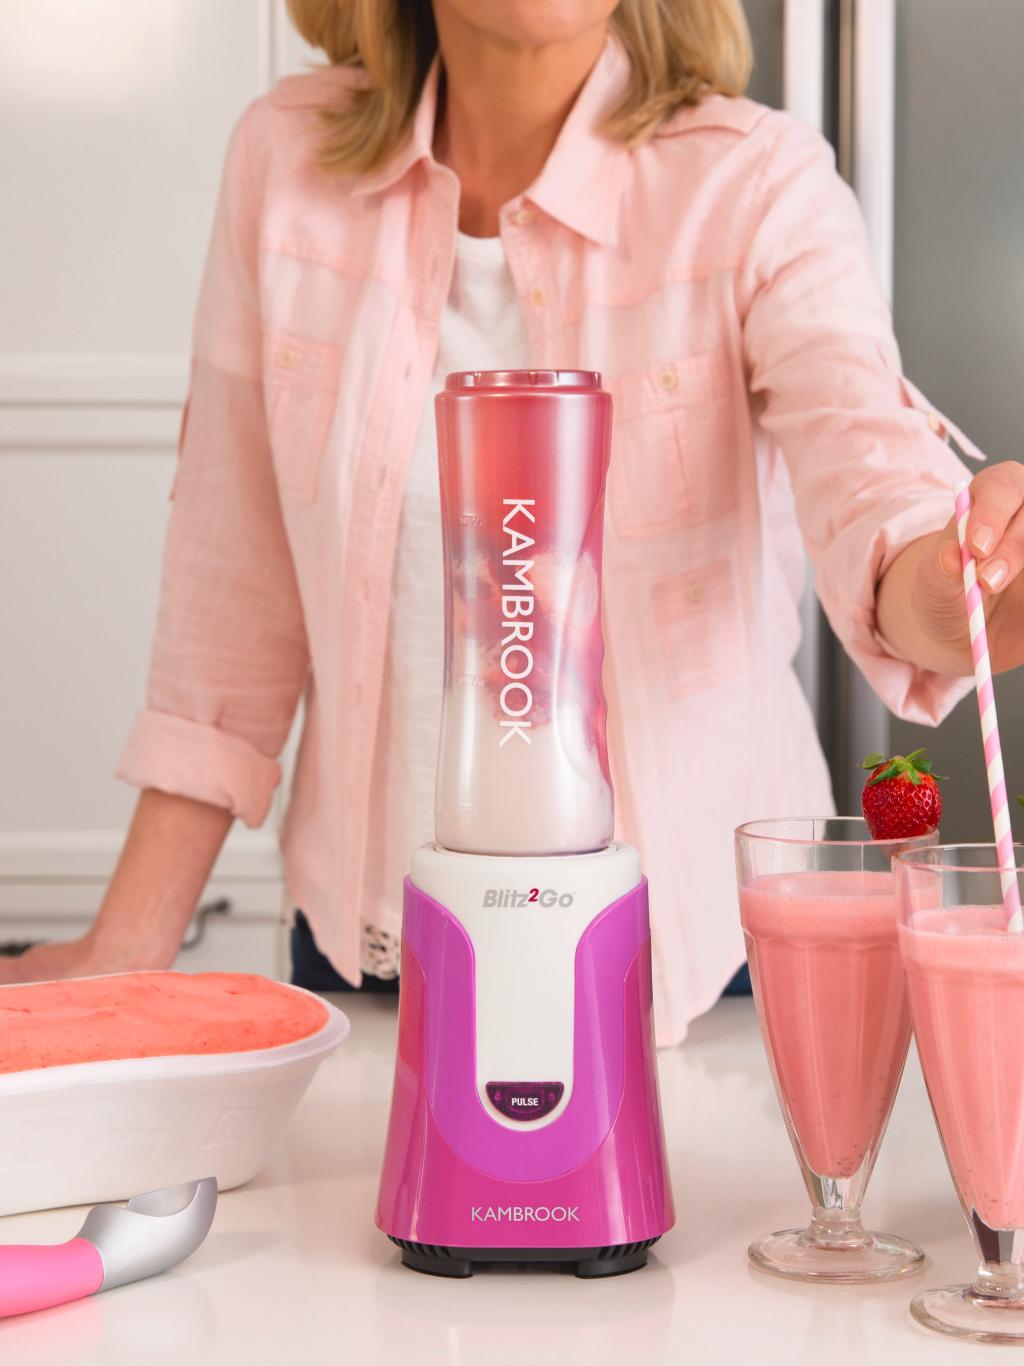

# Thank you

To all our facebook fans for sharing your amazing naughty cocktail recipes

Enjoy!

Our Blitz2Go personal blender has taken Australia by storm and we know everyone will love the new Shake It Kit accessory pack, specifically designed to be used with the Blitz2Go personal blender\*.

## Choose a blade

Attach the **blending blade** to either the 300ml or 600ml Blitz2Go bottles to blend delicious fruit smoothies, mocktails and cocktails.

NOTE: Use the Blitz2Go blending blade when the recipe indicates the addition of fruit or other ingredients that require blending.

Attach the wave blade to the 600ml Blitz2Go bottle to make perfectly aerated milkshakes, mocktails and cocktails.

NOTE: The wave blade is designed specifically to create an aerated result. It is not designed to blend or liquefy ingredients or crush ice.