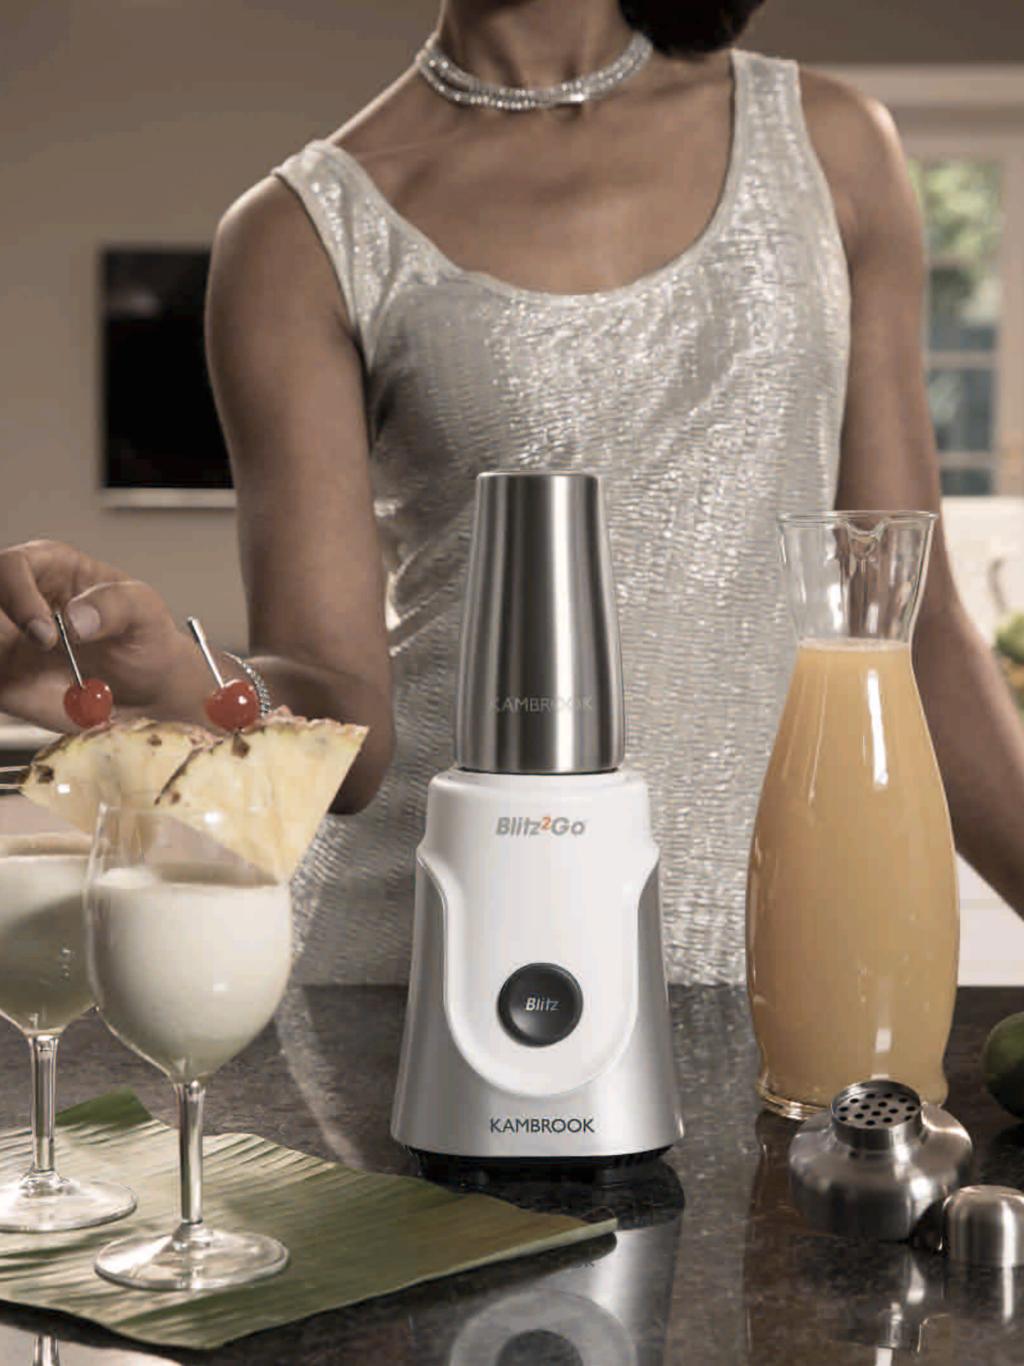

# Thank you

To all our facebook fans for sharing your amazing naughty cocktail recipes

Enjoy!

Our Blitz2Go personal blender has taken Australia by storm and we know everyone will love the new Shake It Kit accessory pack, specifically designed to be used with the Blitz2Go personal blender\*.