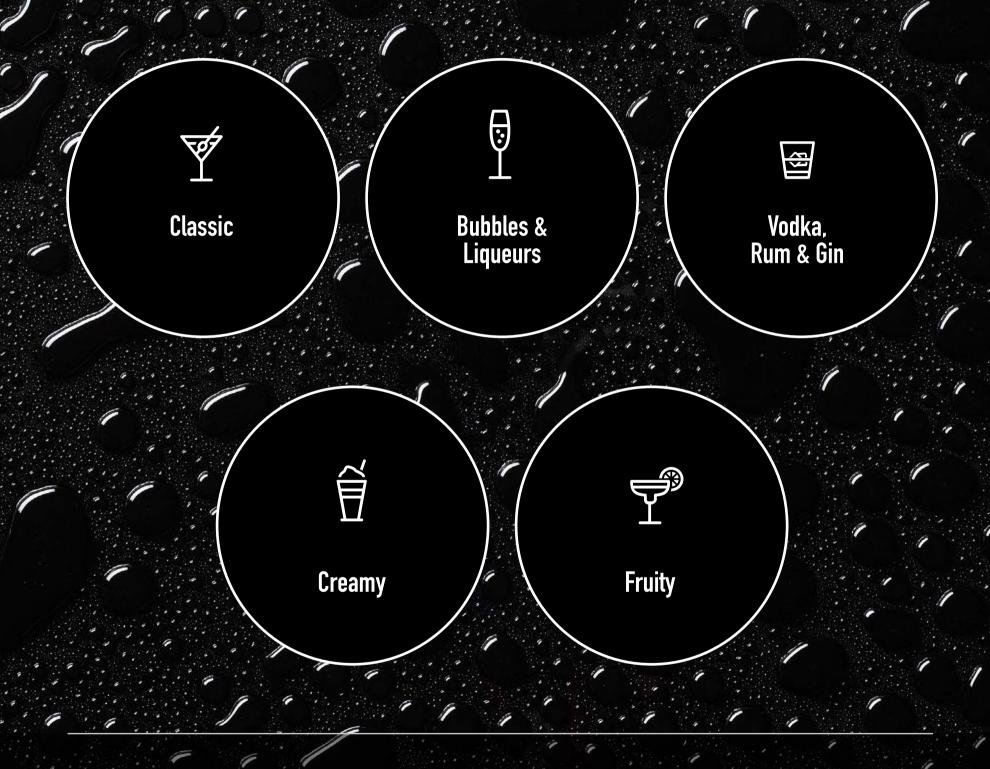

or 600ml Blitz2Go bottles to blend delicious fruit smoothies, mocktails and cocktails.

NOTE: Use the Blitz2Go blending blade when the recipe indicates the addition of fruit or other ingredients that require blending.







Attach the wave blade to the 600ml Blitz2Go bottle to make perfectly aerated milkshakes, mocktails and cocktails.

NOTE: The wave blade is designed specifically to create an aerated result. It is not designed to blend or liquefy ingredients or crush ice.





Shake It Kit Wave Blade

Attach the wave blade to the Shake It Kit cocktail shaker to create perfectly aerated and chilled mocktails and cocktails.

NOTE: The wave blade is designed specifically to create a chilled, aerated result. It is not designed to blend or liquefy ingredients or crush ice

## Beverage Key



#### DISCLAIMER:

The recipes in this ebook were graciously contributed by our Facebook community. As such, recipes have not been created or tested using the Blitz2Go or Shake It Kit. Ingredient quantities will need to be adjusted for use in these appliances and to suit individual taste. Please refer to the Blitz2Go and Shake It Kit instruction manuals for best-use practices when using this appliance.

Note: recipes may have been adjusted,





# Bloody Mary

Robyn QLD

V8® Hot and Spicy veggie juice Vodka or Bacardi<sup>™</sup> Ice











#### Frozen Coconut

Pam QLD

1 cup coconut water 90ml Cointreau<sup>™</sup> 180ml white Tequila Fresh lime juice Ice

## Amarello Tang

Marilena VIC

60ml Amaretto<sup>™</sup>
30ml lemon juice
1/2 cup vanilla ice cream
Serve over crushed ice
with