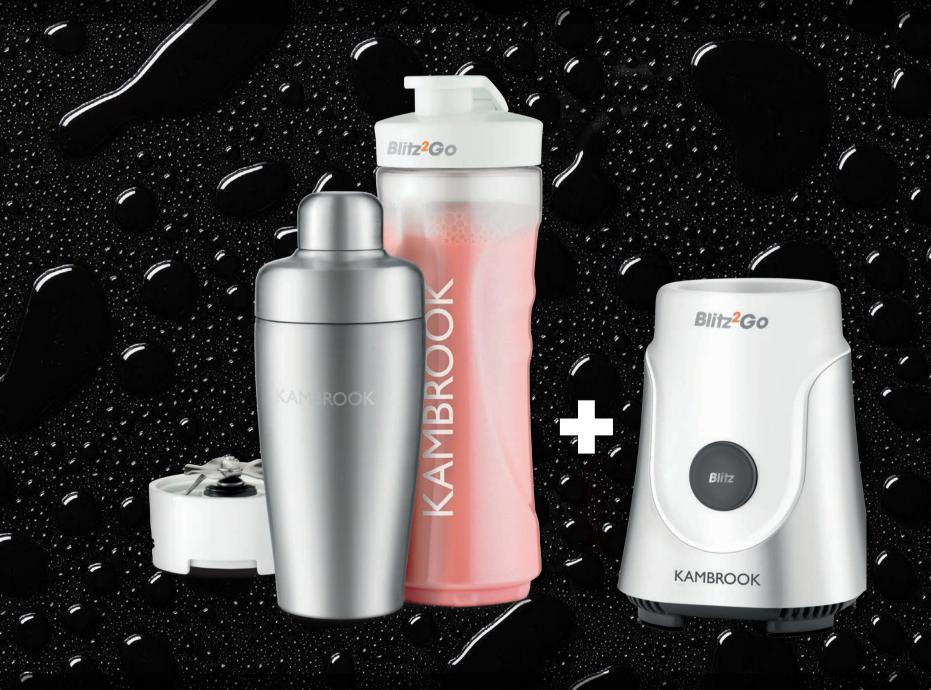

# Thank you

To all our facebook fans for sharing your amazing naughty cocktail recipes

Enjoy!

Our Blitz2Go personal blender has taken Australia by storm and we know everyone will love the new Shake It Kit accessory pack, specifically designed to be used with the Blitz2Go personal blender\*.

<sup>\*</sup>Shake It Kit suits all Blitz2Go personal blender models (Blender Sold Separately)

## Choose a blade

Attach the **blending blade** to either the 300ml or 600ml Blitz2Go bottles to blend delicious fruit smoothies, mocktails and cocktails.

NOTE: Use the Blitz2Go blending blade when the recipe indicates the addition of fruit or other ingredients that require blending.

Attach the wave blade to the 600ml Blitz2Go bottle to make perfectly aerated milkshakes, mocktails and cocktails.

NOTE: The wave blade is designed specifically to create an aerated result. It is not designed to blend or liquefy ingredients or crush ice.

Shake It Kit Wave Blade

Attach the wave blade to the Shake It Kit cocktail shaker to create perfectly aerated and chilled mocktails and cocktails.

NOTE: The wave blade is designed specifically to create a chilled, aerated result. It is not designed to blend or liquefy ingredients or crush ice